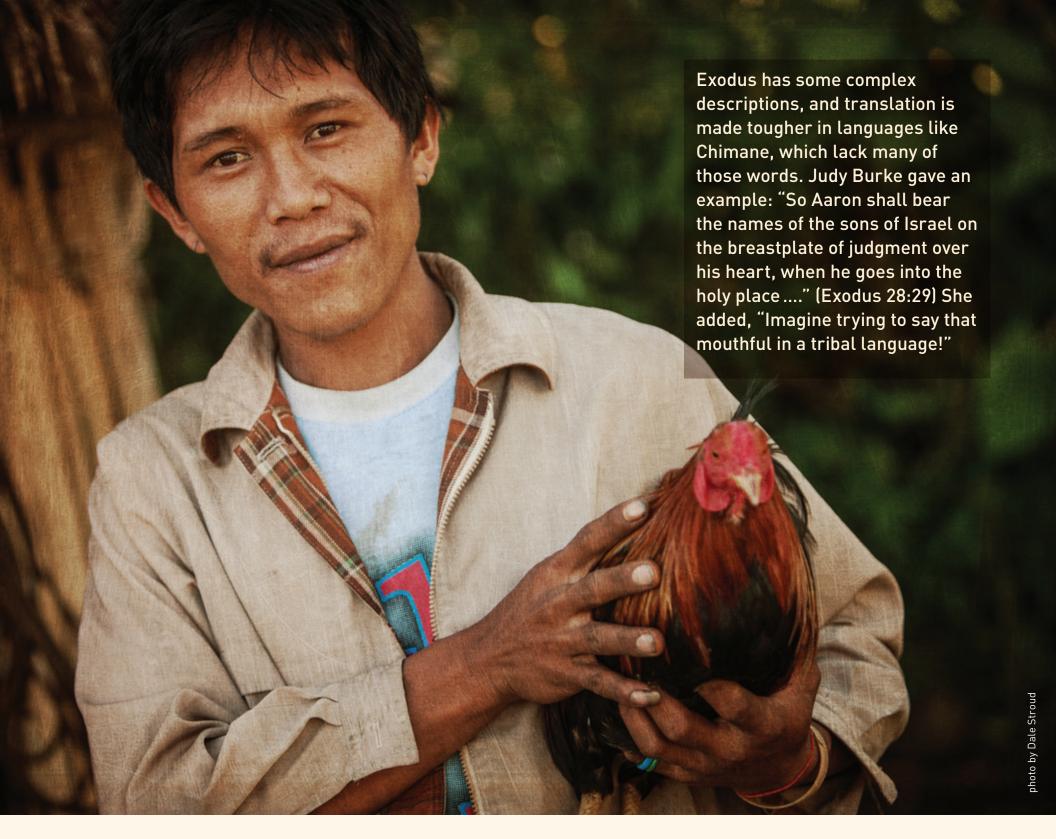

## April 2014

| Sunday         | Monday | Tuesday | Wednesday | Thursday | Friday                           | Saturday |
|----------------|--------|---------|-----------|----------|----------------------------------|----------|
|                |        | 1       | 2         | 3        | 4                                | 5        |
| 6              | 7      | 8       | 9         | 10       | 11                               | 12       |
| 13 Palm Sunday | 14     | 15      | 16        | 17       | 18 Good Friday                   | 19       |
| 20<br>Easter   | 21     | 22      | 23        | 24       | 25                               | 26       |
| 27             | 28     | 29      | 30        |          | d gives wisdom; tedge and unders |          |